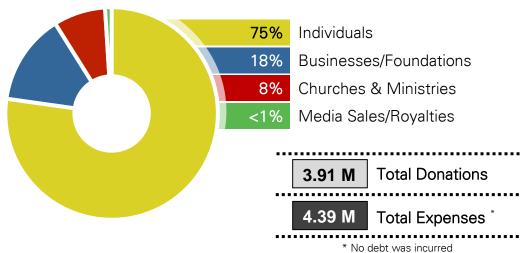

## 2019 FINANCIAL REPORT

HeartCry Missionary Society





## **EXPENSES**

Africa \$748 K
Asia \$606 K
Eurasia \$242 K
Europe \$1.22 M
L. America \$484 K
Middle East \$380 K
N. America \$85 K

| ISES |
|------|
|      |

| Missionary Support     |          | \$<br>2.62 M |
|------------------------|----------|--------------|
| HeartCry Staff         |          | \$<br>272 K  |
| Administration         |          | \$<br>53 K   |
| Translation & Publishi | ng       | \$<br>151 K  |
| Literature Resources   |          | \$<br>38 K   |
| Ministry Tools         |          | \$<br>43 K   |
| Travel                 |          | \$<br>153 K  |
| Training & Conference  | es       | \$<br>249 K  |
| Benevolence            |          | \$<br>52 K   |
| Facilities             |          | \$<br>128 K  |
| Stateside Hosting & F  | Research | \$<br>3 K    |